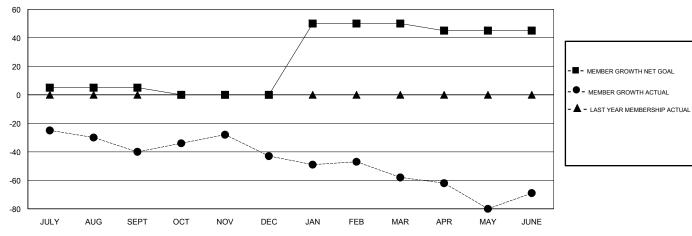

# GOALS AND ACTUAL MEMBERS CUMULATIVE

| DROPPED CLUBS: 3  DROPPED MEMBERS |     | 51 CLUBS OF 109 ADDED 1 OR MORE<br>NEW MEMBERS | GENDER DISTRIBUTION  MALE 1,725 (76.43%)  FEMALE 532 (23.57%)  Women Percentage Fiscal Year Goal: 22% |   |
|-----------------------------------|-----|------------------------------------------------|-------------------------------------------------------------------------------------------------------|---|
| DECEASED                          | 20  | CHOCHEDE FOR CHIMILIATIVE                      | TOTAL FAMILY UNIT MEMBERS                                                                             |   |
| CLUB CANCELLED                    | 19  | CLICK HERE FOR CUMULATIVE  MEMBERSHIP DATA     |                                                                                                       | • |
| OTHER                             | 175 |                                                | FAMILY MEMBERS PAYING HALF DUES                                                                       | 0 |
| TOTAL                             | 214 |                                                |                                                                                                       |   |